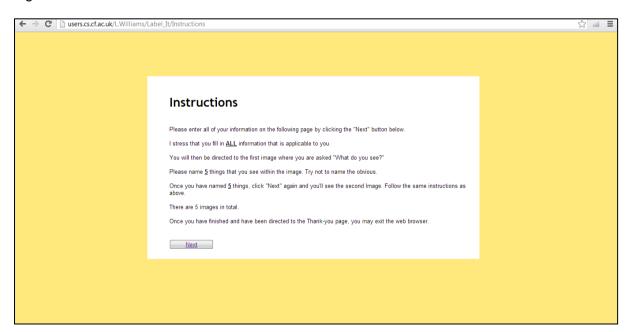

#### Figure 1

Figure 2

Figure 3

| ← → C 🗋 users.cs.cf.ac.uk/L.Williams/La | bel_It/Demographic_Information | ☆ = |
|-----------------------------------------|--------------------------------|-----|
|                                         |                                |     |
|                                         |                                |     |
|                                         |                                |     |
|                                         |                                |     |
|                                         | Your information               |     |
|                                         |                                |     |
|                                         | Gender ▼                       |     |
|                                         | Age                            |     |
|                                         | Ethnic origin                  |     |
|                                         | Nationality                    |     |
|                                         | Native language                |     |
|                                         | Education attainment           |     |
|                                         | Religious belief               |     |
|                                         | Next                           |     |
|                                         |                                |     |