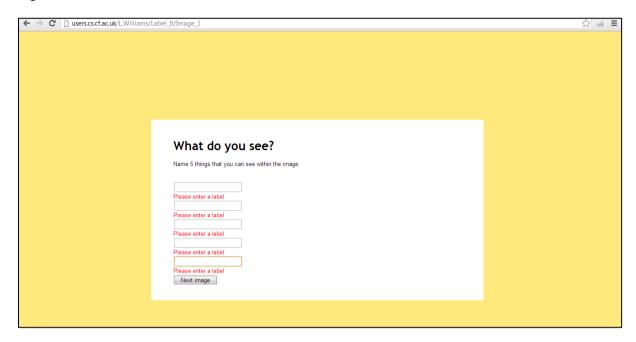

Figure 4

| ← → C 🗋 users.cs.cf.ac.uk/LWilliams/Label_It/Image_1 |                                                  | ☆ = |
|------------------------------------------------------|--------------------------------------------------|-----|
|                                                      |                                                  |     |
|                                                      |                                                  |     |
|                                                      |                                                  |     |
|                                                      |                                                  |     |
|                                                      |                                                  |     |
|                                                      |                                                  |     |
|                                                      |                                                  |     |
|                                                      |                                                  |     |
|                                                      | What do you see?                                 |     |
|                                                      | Name 5 things that you can see within the image. |     |
|                                                      |                                                  |     |
|                                                      |                                                  |     |
|                                                      |                                                  |     |
|                                                      |                                                  |     |
|                                                      |                                                  |     |
|                                                      |                                                  |     |
|                                                      |                                                  |     |
|                                                      | Next image                                       |     |
|                                                      |                                                  |     |
|                                                      |                                                  |     |
|                                                      |                                                  |     |