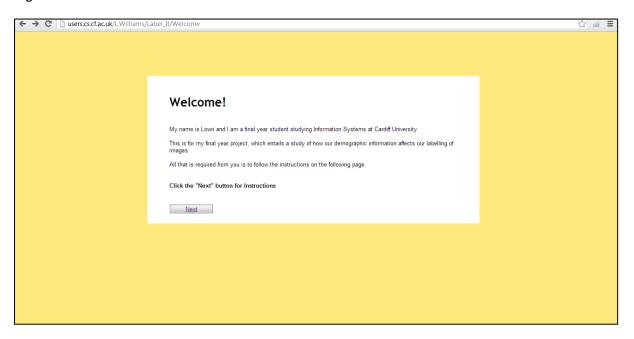

#### Figure 1

Figure 2

Figure 3

| ← → C 🗋 users.cs.cf.ac.uk/L.Williams/La | bel_It/Demographic_Information | ☆ = |
|-----------------------------------------|--------------------------------|-----|
|                                         |                                |     |
|                                         |                                |     |
|                                         |                                |     |
|                                         |                                |     |
|                                         | Your information               |     |
|                                         |                                |     |
|                                         | Gender ▼                       |     |
|                                         | Age                            |     |
|                                         | Ethnic origin                  |     |
|                                         | Nationality                    |     |
|                                         | Native language                |     |
|                                         | Education attainment           |     |
|                                         | Religious belief               |     |
|                                         | Next                           |     |
|                                         |                                |     |