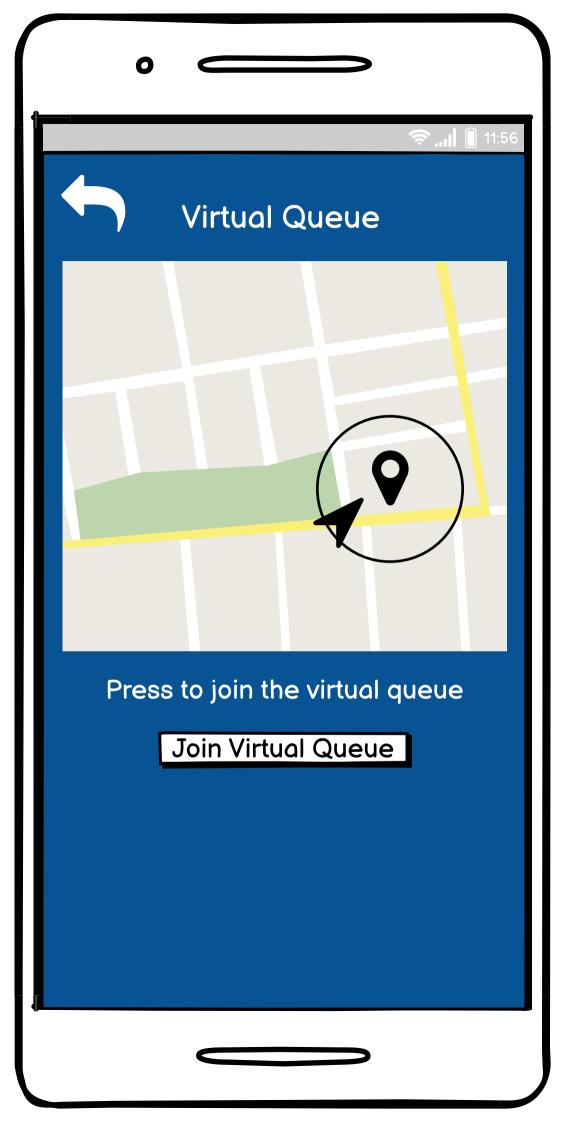

#### Virtual Queue

# Test and Trace

Complete NHS Test and Trace

View Menus

Join the Virtual Queue