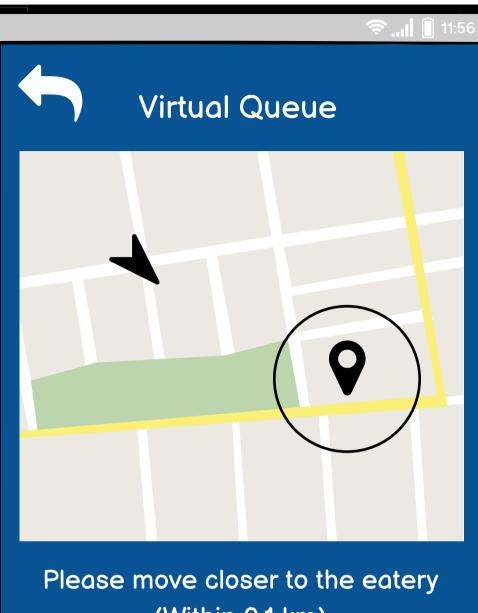

11:56

# Safe App









(Within 0.1 km)







#### Virtual Queue



#### Please complete the following form

Name

Number of diners 2



Submit





#### Virtual Queue



#### You are currently



In the Bob's Burgers queue

**Get Notifications** 



Return Home











# Test and Trace

Complete NHS Test and Trace



View Menus



Join the Virtual Queue











# Test and Trace

Complete NHS Test and Trace



View Menus



Your Place in the Virtual Queue









### Menus



### Main Menu



Drinks Menu











#### Main Menu



#### Bobby's 8oz Beef Burger

Bobby's famous 8oz beef burger, served with our house slaw and sweet potato fries

£8.50

Customise

Add to Basket



#### Robert's Spicy Chicken Burger

Robert's spicy chicken burger, served with our house slaw and seasoned rice









#### M