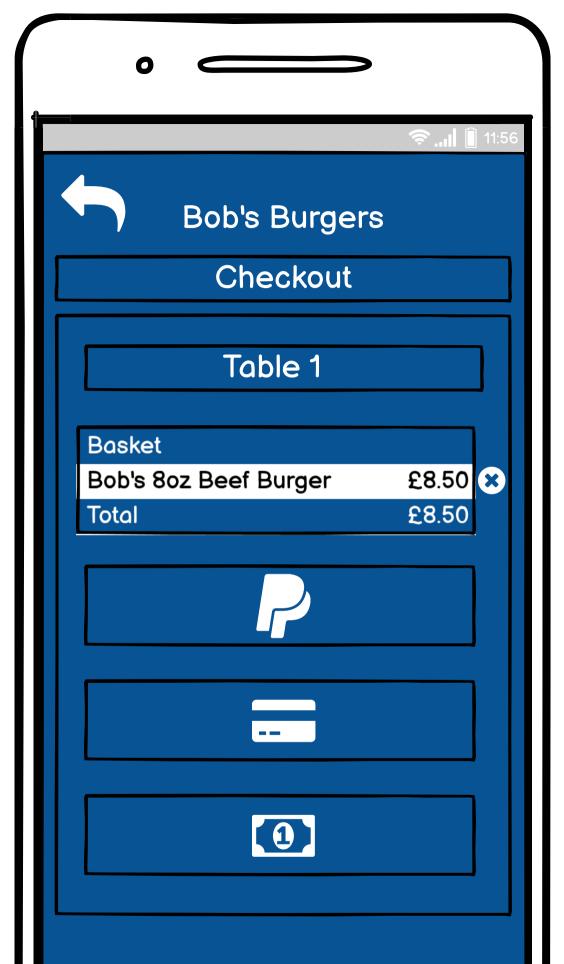

#### Checkout

Basket

Bob's 8oz Beef Burger £8.50

Total £8.50

Your order has been placed

Continue

**NHS Test and Trace** 

Mobile Number -----