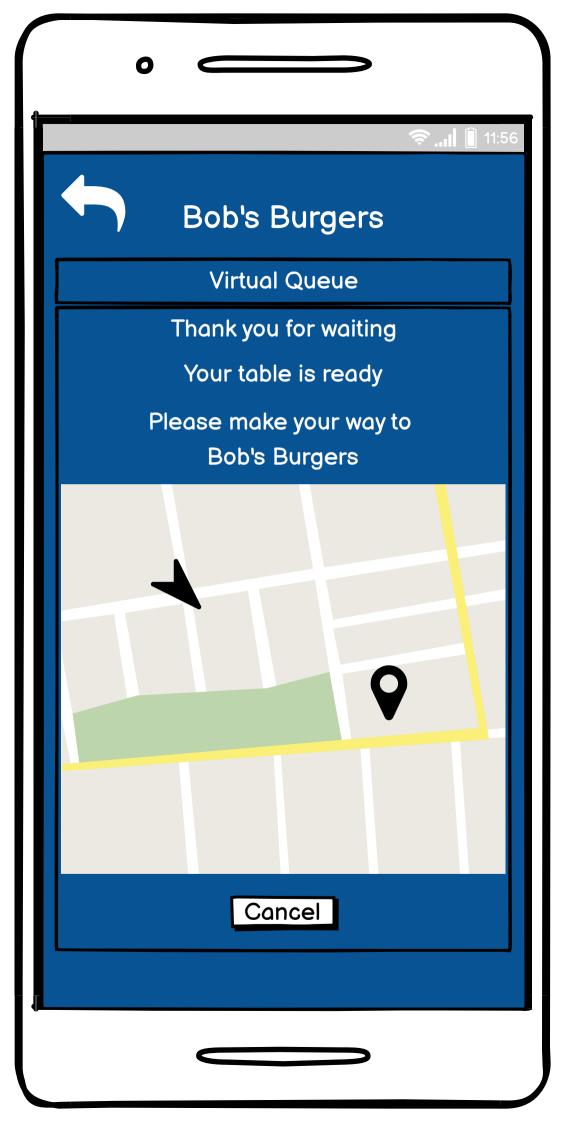

#### You are currently

In the Bob's Burgers queue

**Get Notifications** 

Return Home