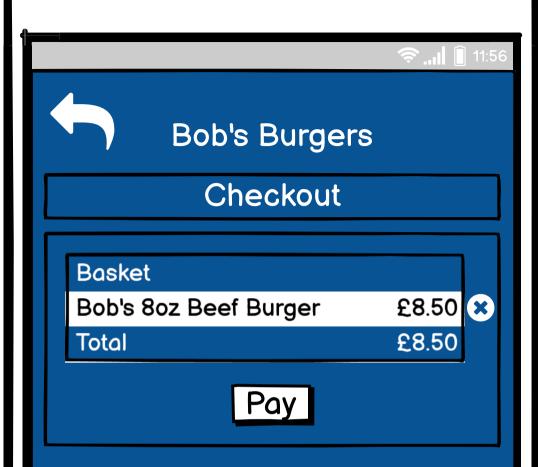

#### Checkout

Basket

Bob's 8oz Beef Burger £8.50

Total £8.50

Your order has been placed

Continue

**NHS Test and Trace** 

Mobile Number -----