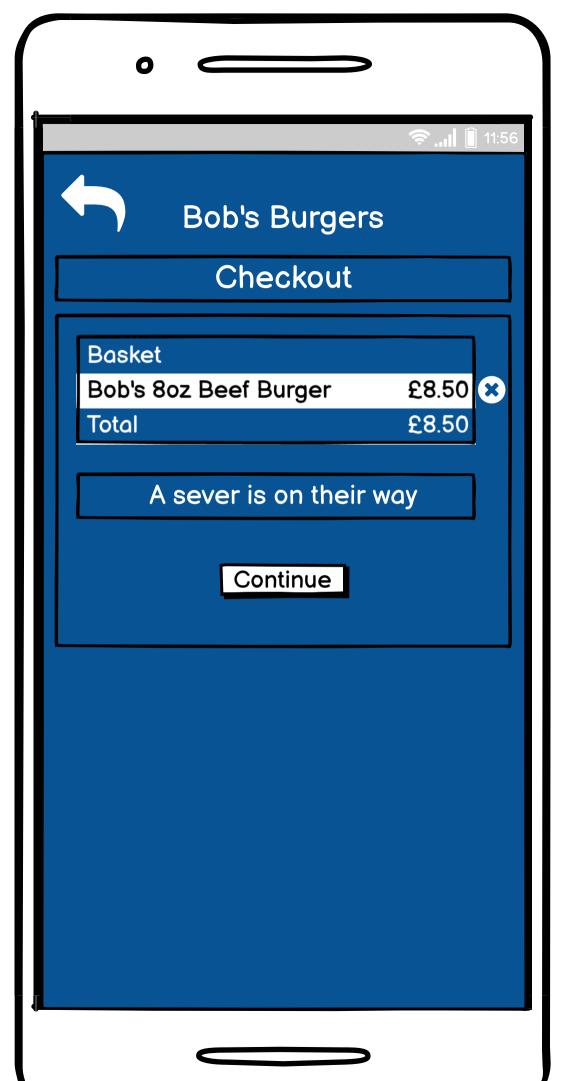

#### Checkout

Basket

Bob's 8oz Beef Burger £8.50

Total £8.50

Your order has been placed

Continue

**NHS Test and Trace** 

Mobile Number -----