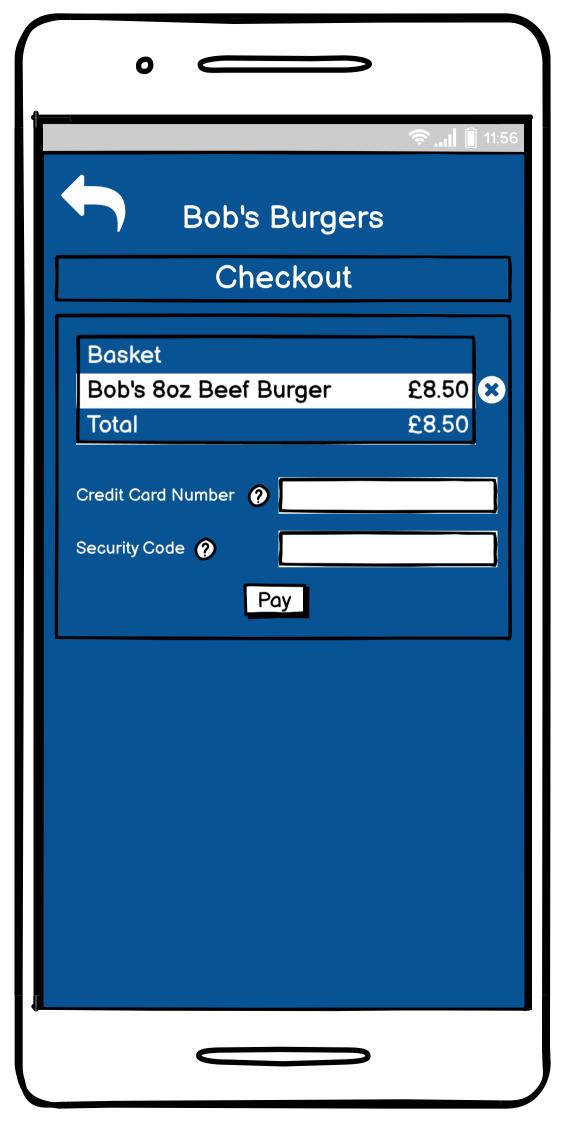

#### Checkout

Basket

Bob's 8oz Beef Burger £8.50

Total £8.50

Your order has been placed

Continue

**NHS Test and Trace** 

Mobile Number -----