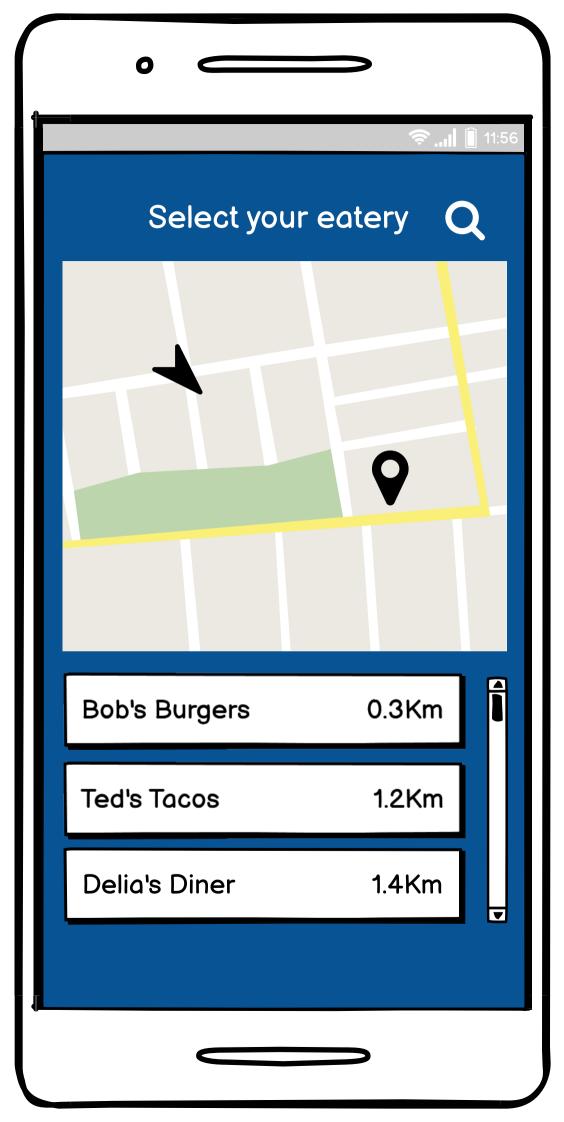

11:56

# Safe App









(Within 0.1 km)







#### Virtual Queue



#### Please complete the following form

Name

Number of diners 2



Submit





#### Virtual Queue



#### You are currently



In the Bob's Burgers queue

**Get Notifications** 



Return Home











# Test and Trace

Complete NHS Test and Trace



View Menus



Join the Virtual Queue











# Test and Trace

Complete NHS Test and Trace



View Menus



Your Place in the Virtual Queue









### Menus



### Main Menu



Drinks Menu











#### Main Menu



#### Bobby's 8oz Beef Burger

Bobby's famous 8oz beef burger, served with our house slaw and sweet potato fries

£8.50

Customise

Add to Basket



#### Robert's Spicy Chicken Burger

Robert's spicy chicken burger, served with our house slaw and seasoned rice









##