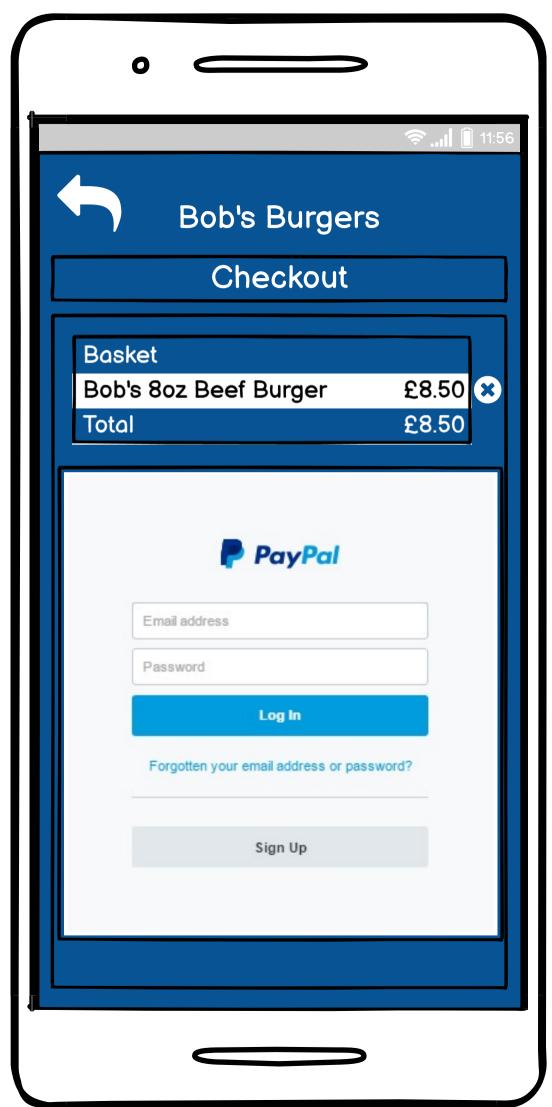

#### Checkout

Basket

Bob's 8oz Beef Burger £8.50

Total £8.50

Your order has been placed

Continue

**NHS Test and Trace** 

Mobile Number -----