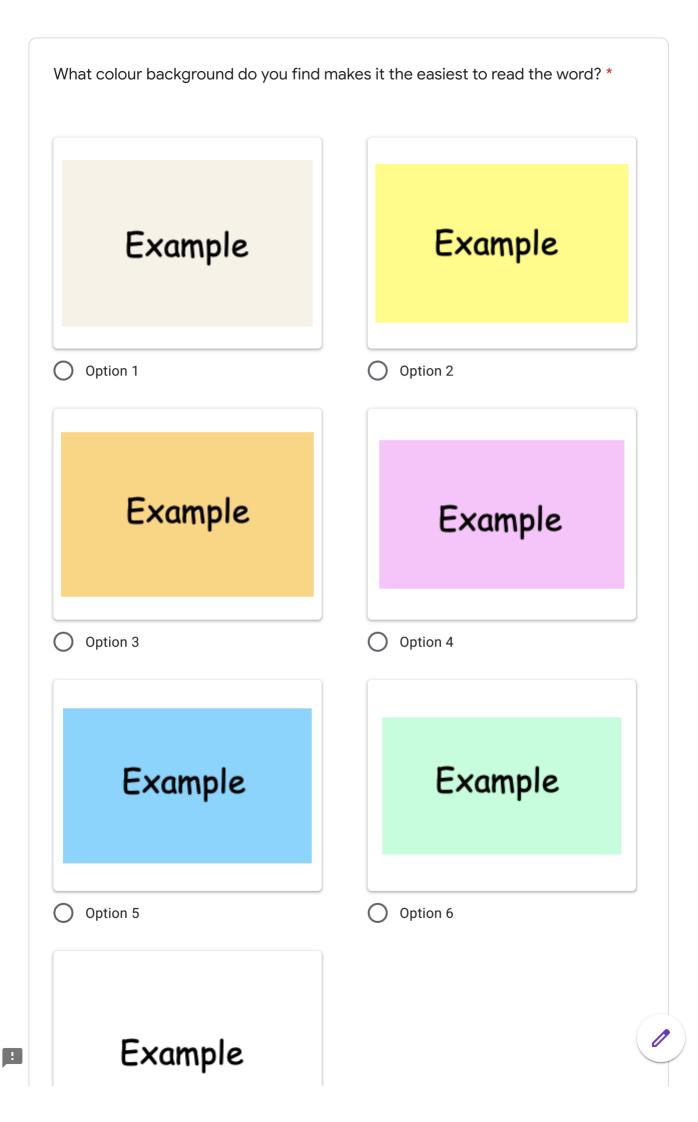

| Do you have dyslexia? *<br>Yes<br>No         |            |  |
|----------------------------------------------|------------|--|
| Do you have an IOS device? *<br>Yes<br>No    |            |  |
| What font do you find the easiest to read? * |            |  |
| Example                                      | Example    |  |
| O Option 1                                   | O Option 2 |  |
| Example                                      | Example    |  |
| Option 3                                     | Option 4   |  |

0

| ) | 0       | pt | io | n | 7 |
|---|---------|----|----|---|---|
|   | $\circ$ | μι | 10 |   | ' |

 $\bigcirc$ 

B

Do you prefer to... \*

| Ο | read | out | loud! |
|---|------|-----|-------|
|---|------|-----|-------|