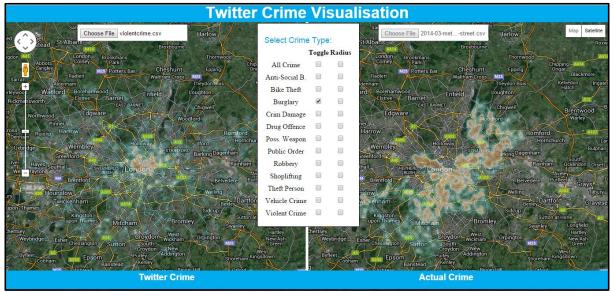

rime Type: Toggle Radius All Crime Anti-Social B. Bike Theft Burglary Crim Damage Drug Offence Poss. Weapon Public Order Robbery 1 Shoplifting Theft Person Vehicle Crime Violent Crime A243 Eps Twitter Crime **Actual Crime**

# A.1.8 Robbery

Figure 8: Robbery February 2014

#### A.1.9 Shoplifting



Figure 9: Shoplifting February 2014



# A.1.10 Theft from the Person

Figure 10: Theft from the Person February 2014

#### A.1.11 Vehicle Crime



Figure 11: Vehicle Crime February 2014



#### A.1.3 Violent Crime

Figure 12: Violent Crime February 2014

#### A.1.13 All Crime



Figure 13: All Crime February 2014

# A.2 March 2014

#### A.2.1 Anti-Social Behaviour



Figure 14: Anti-Social Behaviour March 2014

#### A.2.2 Bicycle Theft



Figure 15: Bicycle Theft March 2014

# A.2.3 Burglary



Figure 16: Burglary March 201

# A.2.4 Criminal Damage



Figure 17: Criminal Damage March 2014

# A.2.5 Drug Offences



Figure 18: Drug Offences March 2014

#### A.2.6 Possession of Weapons



Figure 19: Possession of Weapons March 2014

#### A.2.7 Public Order



Figure 20: Public Order March 2014

#### A.2.8 Robbery



Figure 21: Robbery March 2014

### A.2.9 Shoplifting



Figure 22: Shoplifting March 2014

#### A.2.10 Theft from the Person



Figure 23: Theft from the Person March 2014

#### A.2.11 Vehicle Crime



Figure 24: Vehicle Crime March 2014

#### A.2.12 Violent Crime



Figure 25: Violent Crime March 2014

#### A.2.13 All Crime



Figure 26: All Crime March 2014

# A.3 April 2014

#### A.3.1 Anti-Social Behaviour



Figure 27: Anti-Social Behaviour April 2014

# A.3.2 Bic