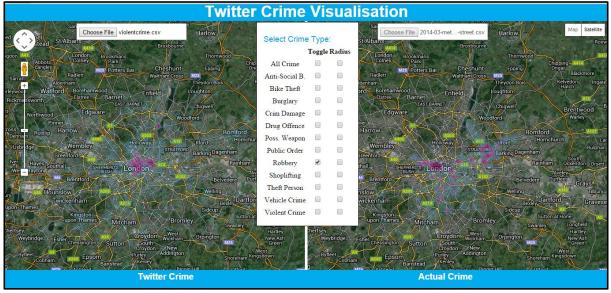

bruary 2014



# A.1.10 Theft from the Person

Figure 10: Theft from the Person February 2014

#### A.1.11 Vehicle Crime



Figure 11: Vehicle Crime February 2014



#### A.1.3 Violent Crime

Figure 12: Violent Crime February 2014

#### A.1.13 All Crime



Figure 13: All Crime February 2014

# A.2 March 2014

#### A.2.1 Anti-Social Behaviour



Figure 14: Anti-Social Behaviour March 2014

#### A.2.2 Bicycle Theft



Figure 15: Bicycle Theft March 2014

# A.2.3 Burglary



Figure 16: Burglary March 201

# A.2.4 Criminal Damage



Figure 17: Criminal Damage March 2014

# A.2.5 Drug Offences



Figure 18: Drug Offences March 2014

#### A.2.6 Possession of Weapons



Figure 19: Possession of Weapons March 2014

#### A.2.7 Public Order



Figure 20: Public Order March 2014

#### A.2.8 Robbery



Figure 21: Robbery March 2014

### A.2.9 Shoplifting



Figure 22: Shoplifting March 2014

#### A.2.10 Theft from the Person



Figure 23: Theft from the Person March 2014

#### A.2.11 Vehicle Crime



Figure 24: Vehicle Crime March 2014

#### A.2.12 Violent Crime



Figure 25: Violent Crime March 2014

#### A.2.13 All Crime



Figure 26: All Crime March 2014

# A.3 April 2014

#### A.3.1 Anti-Social Behaviour



Figure 27: Anti-Social Behaviour April 2014

# A.3.2 Bicycle Theft



Figure 28: Bicycle Theft April 2014

# A.3.3 Burglary



Figure 29: Burglary April 2014

# A.3.4 Criminal Damage



Figure 30: Criminal Damage April 2014

# A.3.5 Drug Offences



Figure 31: Drug Offences April 2014



# A.3.6 Possession of Weapons

Figure 32: Possession of Weapons April 2014

#### A.3.7 Publi