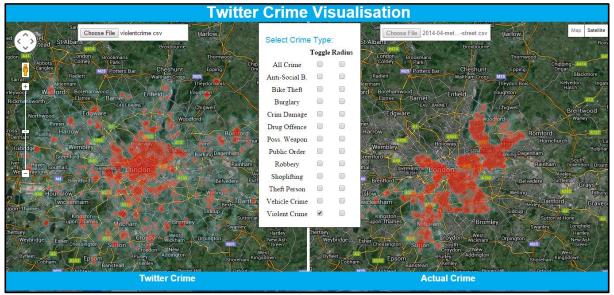

#### A.3.12 Violent Crime

Figure 38: Violent Crime April 2014

#### A.2.12 Violent Crime

Figure 25: Violent Crime March 2014

#### A.1.3 Violent Crime

Figure 12: Violent Crime February 2014