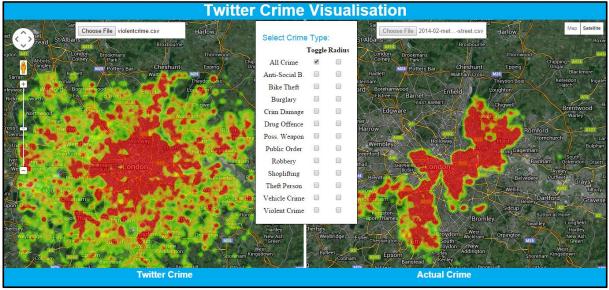

session of Weapons February 2014

#### A.1.7 Public Order



Figure 7: Public Order February 2014

#### Twitter Crime Visualisation Map Satell Harlow Choose File violentcrime.csv se File 2014-02-met...-street.cs Select Crime Type: Toggle Radius All Crime Anti-Social B. Bike Theft Burglary Crim Damage Drug Offence Poss. Weapon Public Order Robbery 1 Shoplifting Theft Person Vehicle Crime Violent Crime A243 Eps Twitter Crime **Actual Crime**

# A.1.8 Robbery

Figure 8: Robbery February 2014

#### A.1.9 Shoplifting



Figure 9: Shoplifting February 2014



# A.1.10 Theft from the Person

Figure 10: Theft from the Person February 2014

#### A.1.11 Vehicle Crime



Figure 11: Vehicle Crime February 2014



#### A.1.3 Violent Crime

Figure 12: Violent Crime February 2014

#### A.1.13 All Crime



Figure 13: All Crime February 2014

# A.2 March 2014

#### A.2.1 Anti-Social Behaviour



Figure 14: Anti-Social Behaviour March 2014

#### A.2.2 Bicycle Theft



Figure 15: Bicycle Theft March 2014

# A.2.3 Burglary



Figure 16: Burglary March 201

# A.2.4 Criminal Damage



Figure 17: Criminal Damage March 2014

# A.2.5 Drug Offences



Figure 18: Drug Offences March 2014

#### A.2.6 Possession of Weapons



Figure 19: Possession of Weapons March 2014

#### A.2.7 Public Order



Figure 20: Public Order March 2014

#### A.2.8 Robbery



Figure 21: Robbery March 2014

### A.2.9 Shoplifting



Figure 22: Shoplifting March 2014

#### A.2.10 Theft from the Person



Figure 23: Theft from the Person March 2014

#### A.2.11 Vehicle Crime



Figure 24: Vehicle Crime March 2014

#### A.2.12 Vi