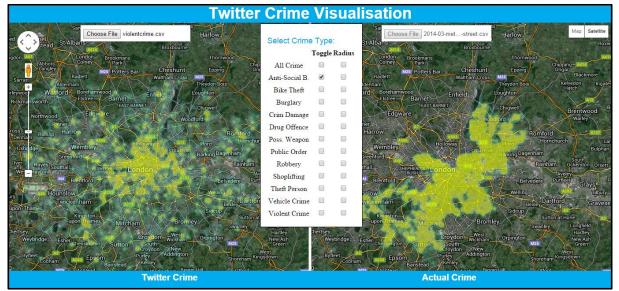

ry 2014

#### Twitter Crime Visualisation Map Satell Harlow Choose File violentcrime.csv se File 2014-02-met...-street.cs Select Crime Type: Toggle Radius All Crime Anti-Social B. Bike Theft Burglary Crim Damage Drug Offence Poss. Weapon Public Order Robbery 1 Shoplifting Theft Person Vehicle Crime Violent Crime A243 Eps Twitter Crime **Actual Crime**

# A.1.8 Robbery

Figure 8: Robbery February 2014

#### A.1.9 Shoplifting



Figure 9: Shoplifting February 2014



# A.1.10 Theft from the Person

Figure 10: Theft from the Person February 2014

#### A.1.11 Vehicle Crime



Figure 11: Vehicle Crime February 2014



#### A.1.3 Violent Crime

Figure 12: Violent Crime February 2014

#### A.1.13 All Crime



Figure 13: All Crime February 2014

# A.2 March 2014

#### A.2.1 Anti-Social Behaviour



Figure 14: Anti-Social Behaviour March 2014

#### A.2.2 Bicycle Theft



Figure 15: Bicycle Theft March 2014

# A.2.3 Burglary



Figure 16: Burglary March 201

# A.2.4 Criminal Damage



Figure 17: Criminal Damage March 2014

# A.2.5 Drug Offences



Figure 18: Drug Offences March 2014

#### A.2.6 Possession of Weapons



Figure 19: Possession of Weapons March 2014

#### A.2.7 Public Order



Figure 20: Public Order March 2014

#### A.2.8 Robbery



Figure 21: Robbery March 2014

### A.2.9 Shoplifting



Figure 22: Shoplifting March 2014

#### A.2.10 Theft from the Person



Figure 23: Theft from the Person March 2014

#### A.2.11 Vehicle Crime



Figure 24: Vehicle Crime March 2014

#### A.2.12 Violent Crime



Figure 25: Violent Crime March 2014

#### A.2.13 All Crime



Figure 26: Al