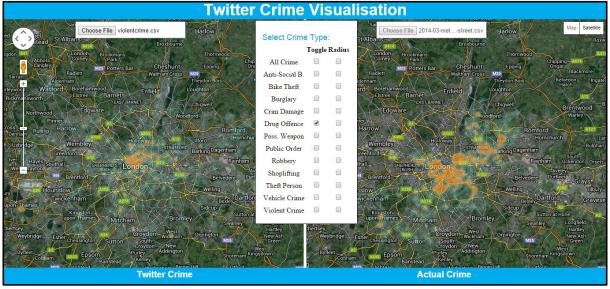

# A.1.5 Drug Offences

Figure 5: Drug Offences February 2014

| San Choose File violentcrime.csv<br>St Albans Brothourne | Harlow                     | Select Crime                | Туре   | :      |
|----------------------------------------------------------|----------------------------|-----------------------------|--------|--------|
| London Brookmans                                         | Thornwood                  | Toggle Radius               |        |        |
| Colney Park<br>M25 Potters Bar Cheshunt                  | Epping                     | All Crime                   |        |        |
| Radlett Waltham Cross                                    | M25                        | Anti-Social B.              |        |        |
| Borehamwood                                              | Theydon Bois F<br>Loughton | Bike Theft                  |        |        |
| ee Barnet<br>EAST BARNET                                 | Chigwell                   | Burglary                    |        |        |
| Edgware                                                  |                            | Crim Damage                 |        |        |
|                                                          |                            | Drug Offence                |        |        |
| Holoway -                                                | liford                     | Poss. Weapon                | •      |        |
| bley STR. 11-ORD                                         | BarkingDagenham            | Public Order                |        |        |
|                                                          | Rainham                    | Robbery                     |        |        |
| RUSH AND                                                 | Belvedere Purf             | Shoplifting                 |        |        |
|                                                          |                            | Theft Person                |        |        |
|                                                          | Bexley Dantford            | Vehicle Crime               |        |        |
| ngston<br>h Thames - Mito Com                            | Sutton at                  | Violent Crime               |        |        |
| Mitcham                                                  | Swanley                    | Handard                     | ertsey |        |
| Croydon West<br>wickham                                  |                            | Hartley<br>New Ash<br>Green |        | bridge |
| Croydon New<br>Purley Addington                          | Wes                        |                             | Byf    |        |
| ad Kenley Biggi                                          | Shoreham Kingsut           |                             |        | Cobhar |
| Twitter Crim                                             | e                          |                             |        |        |