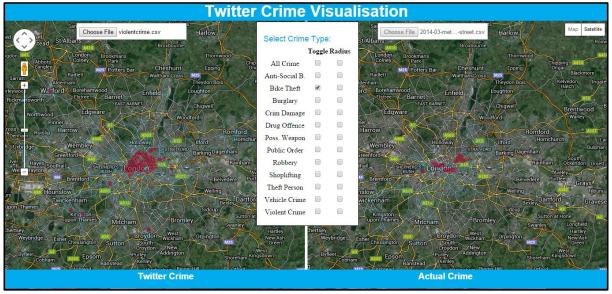

iolentcrime.csv se File 2014-02-met...-street.cs Select Crime Type: Toggle Radius All Crime Anti-Social B. Bike Theft Burglary Crim Damage Drug Offence Poss. Weapon Public Order Robbery 1 Shoplifting Theft Person Vehicle Crime Violent Crime A243 Eps Twitter Crime **Actual Crime**

# A.1.8 Robbery

Figure 8: Robbery February 2014

#### A.1.9 Shoplifting



Figure 9: Shoplifting February 2014



# A.1.10 Theft from the Person

Figure 10: Theft from the Person February 2014

#### A.1.11 Vehicle Crime



Figure 11: Vehicle Crime February 2014



#### A.1.3 Violent Crime

Figure 12: Violent Crime February 2014

#### A.1.13 All Crime



Figure 13: All Crime February 2014

# A.2 March 2014

#### A.2.1 Anti-Social Behaviour



Figure 14: Anti-Social Behaviour March 2014

#### A.2.2 Bicycle Theft



Figure 15: Bicycle Theft March 2014

# A.2.3 Burglary



Figure 16: Burglary March 201

# A.2.4 Criminal Damage



Figure 17: Criminal Damage March 2014

# A.2.5 Drug Offences



Figure 18: Drug Offences March 2014

#### A.2.6 Possession of Weapons



Figure 19: Possession of Weapons March 2014

#### A.2.7 Public Order



Figure 20: Public Order March 2014

#### A.2.8 Robbery



Figure 21: Robbery March 2014

### A.2.9 Shoplifting



Figure 22: Shoplifting March 2014

#### A.2.10 Theft from the Person



Figure 23: Theft from the Person March 2014

#### A.2.11 Vehicle Crime



Figure 24: Vehicle Crime March 2014

#### A.2.12 Violent Crime



Figure 25: Violent Crime March 2014

#### A.2.13 All Crime



Figure 26: All Crime March 2014

# A.3 April 2014

#### A.3.1 Anti-Social Behaviour