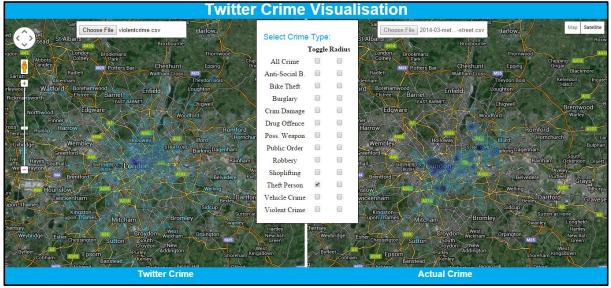

re 11: Vehicle Crime February 2014



#### A.1.3 Violent Crime

Figure 12: Violent Crime February 2014

#### A.1.13 All Crime



Figure 13: All Crime February 2014

# A.2 March 2014

#### A.2.1 Anti-Social Behaviour



Figure 14: Anti-Social Behaviour March 2014

#### A.2.2 Bicycle Theft



Figure 15: Bicycle Theft March 2014

# A.2.3 Burglary



Figure 16: Burglary March 201

# A.2.4 Criminal Damage



Figure 17: Criminal Damage March 2014

# A.2.5 Drug Offences



Figure 18: Drug Offences March 2014

#### A.2.6 Possession of Weapons



Figure 19: Possession of Weapons March 2014

#### A.2.7 Public Order



Figure 20: Public Order March 2014

#### A.2.8 Robbery



Figure 21: Robbery March 2014

### A.2.9 Shoplifting



Figure 22: Shoplifting March 2014

#### A.2.10 Theft from the Person



Figure 23: Theft from the Person March 2014

#### A.2.11 Vehicle Crime



Figure 24: Vehicle Crime March 2014

#### A.2.12 Violent Crime



Figure 25: Violent Crime March 2014

#### A.2.13 All Crime



Figure 26: All Crime March 2014

# A.3 April 2014

#### A.3.1 Anti-Social Behaviour



Figure 27: Anti-Social Behaviour April 2014

# A.3.2 Bicycle Theft



Figure 28: Bicycle Theft April 2014

# A.3.3 Burglary



Figure 29: Burglary April 2014

# A.3.4 Criminal Damage



Figure 30: Criminal Damage April 2014

# A.3.5 Drug Offences



Figure 31: Drug Offences April 2014



# A.3.6 Possession of Weapons

Figure 32: Possession of Weapons April 2014

#### A.3.7 Public Order



Figure 33: Public Order April 2014

#### A.3.8 Robbery



Figure 34: Robbery April 2014

### A.3.9 Shoplifting



Fig