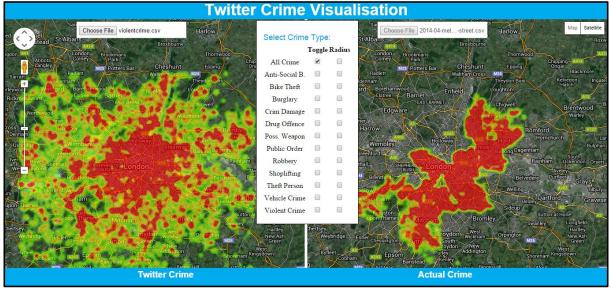

# A.3.13 All Crime

Figure 39: All Crime April 2014

#### A.2.13 All Crime

Figure 26: All Crime March 2014

#### A.1.13 All Crime

Figure 13: All Crime February 2014