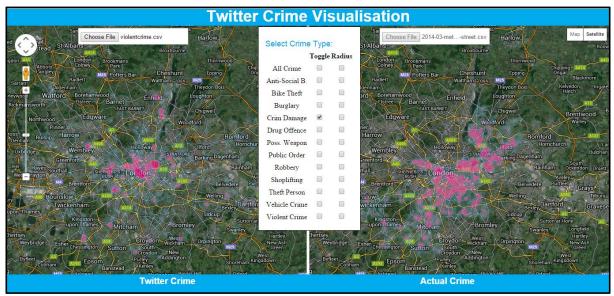

ft Burglary Crim Damage Drug Offence Poss. Weapon Public Order Robbery 1 Shoplifting Theft Person Vehicle Crime Violent Crime A243 Eps Twitter Crime **Actual Crime**

# A.1.8 Robbery

Figure 8: Robbery February 2014

#### A.1.9 Shoplifting



Figure 9: Shoplifting February 2014



# A.1.10 Theft from the Person

Figure 10: Theft from the Person February 2014

#### A.1.11 Vehicle Crime



Figure 11: Vehicle Crime February 2014



#### A.1.3 Violent Crime

Figure 12: Violent Crime February 2014

#### A.1.13 All Crime



Figure 13: All Crime February 2014

# A.2 March 2014

#### A.2.1 Anti-Social Behaviour



Figure 14: Anti-Social Behaviour March 2014

#### A.2.2 Bicycle Theft



Figure 15: Bicycle Theft March 2014

# A.2.3 Burglary



Figure 16: Burglary March 201

# A.2.4 Criminal Damage



Figure 17: Criminal Damage March 2014

# A.2.5 Drug Offences



Figure 18: Drug Offences March 2014

#### A.2.6 Possession of Weapons



Figure 19: Possession of Weapons March 2014

#### A.2.7 Public Order



Figure 20: Public Order March 2014

#### A.2.8 Robbery



Figure 21: Robbery March 2014

### A.2.9 Shoplifting



Figure 22: Shoplifting March 2014

#### A.2.10 Theft from the Person



Figure 23: Theft from the Person March 2014

#### A.2.11 Vehicle Crime



Figure 24: Vehicle Crime March 2014

#### A.2.12 Violent Crime



Figure 25: Violent Crime March 2014

#### A.2.13 All Crime



Figure 26: All Crime March 2014

# A.3 April 2014

#### A.3.1 Anti-Social Behaviour



Figure 27: Anti-Social Behaviour April 2014

# A.3.2 Bicycle Theft



Figure 28: Bicycle Theft April 2014

# A.3.3