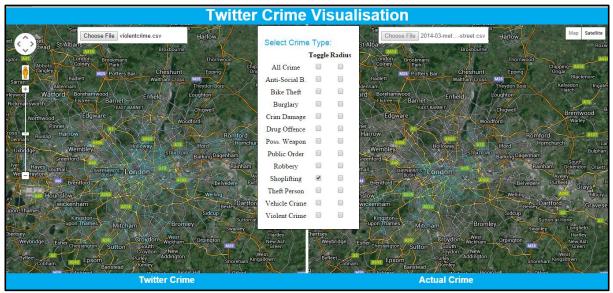

: Theft from the Person February 2014

#### A.1.11 Vehicle Crime



Figure 11: Vehicle Crime February 2014



#### A.1.3 Violent Crime

Figure 12: Violent Crime February 2014

#### A.1.13 All Crime



Figure 13: All Crime February 2014

# A.2 March 2014

#### A.2.1 Anti-Social Behaviour



Figure 14: Anti-Social Behaviour March 2014

#### A.2.2 Bicycle Theft



Figure 15: Bicycle Theft March 2014

# A.2.3 Burglary



Figure 16: Burglary March 201

# A.2.4 Criminal Damage



Figure 17: Criminal Damage March 2014

# A.2.5 Drug Offences



Figure 18: Drug Offences March 2014

#### A.2.6 Possession of Weapons



Figure 19: Possession of Weapons March 2014

#### A.2.7 Public Order



Figure 20: Public Order March 2014

#### A.2.8 Robbery



Figure 21: Robbery March 2014

### A.2.9 Shoplifting



Figure 22: Shoplifting March 2014

#### A.2.10 Theft from the Person



Figure 23: Theft from the Person March 2014

#### A.2.11 Vehicle Crime



Figure 24: Vehicle Crime March 2014

#### A.2.12 Violent Crime



Figure 25: Violent Crime March 2014

#### A.2.13 All Crime



Figure 26: All Crime March 2014

# A.3 April 2014

#### A.3.1 Anti-Social Behaviour



Figure 27: Anti-Social Behaviour April 2014

# A.3.2 Bicycle Theft



Figure 28: Bicycle Theft April 2014

# A.3.3 Burglary



Figure 29: Burglary April 2014

# A.3.4 Criminal Damage



Figure 30: Criminal Damage April 2014

# A.3.5 Drug Offences



Figure 31: Drug Offences April 2014



# A.3.6 Possession of Weapons

Figure 32: Possession of Weapons April 2014

#### A.3.7 Public Order



Figure 33: Public Order April 2014

#### A.3.