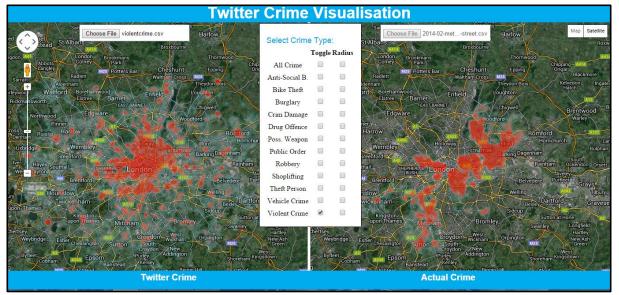

|        |        |

# A.1.6 Possession of Weapons

Figure 6: Possession of Weapons February 2014

#### A.1.7 Public Order



Figure 7: Public Order February 2014

#### Twitter Crime Visualisation Map Satell Harlow Choose File violentcrime.csv se File 2014-02-met...-street.cs Select Crime Type: Toggle Radius All Crime Anti-Social B. Bike Theft Burglary Crim Damage Drug Offence Poss. Weapon Public Order Robbery 1 Shoplifting Theft Person Vehicle Crime Violent Crime A243 Eps Twitter Crime **Actual Crime**

# A.1.8 Robbery

Figure 8: Robbery February 2014

#### A.1.9 Shoplifting



Figure 9: Shoplifting February 2014



# A.1.10 Theft from the Person

Figure 10: Theft from the Person February 2014

#### A.1.11 Vehicle Crime



Figure 11: Vehicle Crime February 2014



#### A.1.3 Violent Crime

Figure 12: Violent Crime February 2014

#### A.1.13 All Crime



Figure 13: All Crime February 2014

# A.2 March 2014

#### A.2.1 Anti-Social Behaviour



Figure 14: Anti-Social Behaviour March 2014

#### A.2.2 Bicycle Theft



Figure 15: Bicycle Theft March 2014

# A.2.3 Burglary



Figure 16: Burglary March 201

# A.2.4 Criminal Damage



Figure 17: Criminal Damage March 2014

# A.2.5 Drug Offences



Figure 18: Drug Offences March 2014

#### A.2.6 Possession of Weapons



Figure 19: Possession of Weapons March 2014

#### A.2.7 Public Order



Figure 20: Public Order March 2014

#### A.2.8 Robbery



Figure 21: Robbery March 2014

### A.2.9 Shoplifting



Figure 22: Shoplifting March 2014

#### A.2.10 Theft from the Person



Figure 23: Theft from the Person M