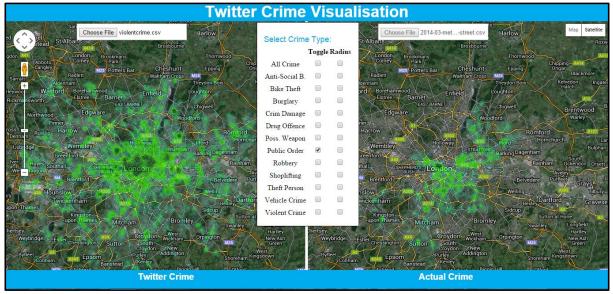

y 2014

#### A.1.9 Shoplifting



Figure 9: Shoplifting February 2014



# A.1.10 Theft from the Person

Figure 10: Theft from the Person February 2014

#### A.1.11 Vehicle Crime



Figure 11: Vehicle Crime February 2014



#### A.1.3 Violent Crime

Figure 12: Violent Crime February 2014

#### A.1.13 All Crime



Figure 13: All Crime February 2014

# A.2 March 2014

#### A.2.1 Anti-Social Behaviour



Figure 14: Anti-Social Behaviour March 2014

#### A.2.2 Bicycle Theft



Figure 15: Bicycle Theft March 2014

# A.2.3 Burglary



Figure 16: Burglary March 201

# A.2.4 Criminal Damage



Figure 17: Criminal Damage March 2014

# A.2.5 Drug Offences



Figure 18: Drug Offences March 2014

#### A.2.6 Possession of Weapons



Figure 19: Possession of Weapons March 2014

#### A.2.7 Public Order



Figure 20: Public Order March 2014

#### A.2.8 Robbery



Figure 21: Robbery March 2014

### A.2.9 Shoplifting



Figure 22: Shoplifting March 2014

#### A.2.10 Theft from the Person



Figure 23: Theft from the Person March 2014

#### A.2.11 Vehicle Crime



Figure 24: Vehicle Crime March 2014

#### A.2.12 Violent Crime



Figure 25: Violent Crime March 2014

#### A.2.13 All Crime



Figure 26: All Crime March 2014

# A.3 April 2014

#### A.3.1 Anti-Social Behaviour



Figure 27: Anti-Social Behaviour April 2014

# A.3.2 Bicycle Theft



Figure 28: Bicycle Theft April 2014

# A.3.3 Burglary



Figure 29: Burglary April 2014

# A.3.4 Criminal Damage



Figure 30: Criminal Damage April 2014

# A.3.5 Drug Offences



Figure 31: Drug Offences April 2014



# A.3.6 Possession of Weapons

Fig